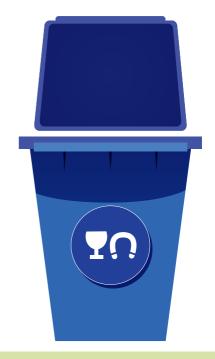

## Glass and metals go into the blue container

The glass and metals go into the appropriate **blue containers** already in the users' possession. Non domestic users may alternatively use the 240 litre blue wheeled containers provided on request. No other container selected by the user can be used.

### What to place in it:

glass bottles, glasses, jars, vases and carafes, trays and containers for preserving and freezing foods, tins and tubes for foods, tins for beverages and liquids, aluminium foil, cans, metal clothes hangers, metal caps, spray bottles not labelled T and/or  $F^*$ , coffee pots.

### What NOT to place in it:

ceramic plates and cups, incandescent and energy saving light bulbs, neon light bulbs, mirrors, glass-ceramic (like Pyrex) or ceramic containers, glasses and objects in crystal, plastic bags, spray bottles labelled T and/or F\*.