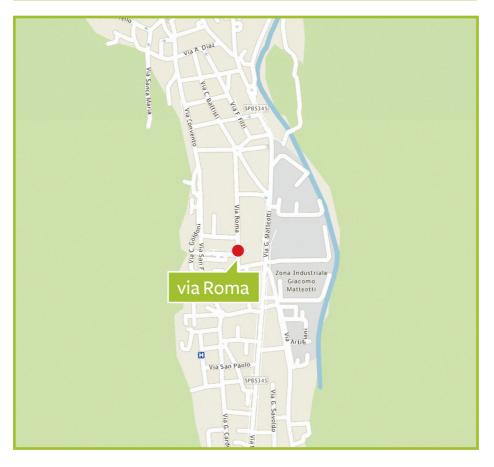

It is forbidden to put waste out at times or days other than those specified and in containers other than those authorized. In the event of non compliant containers, collection will not be carried out and the containers will be marked with a specific adhesive sticker. Furthermore, littering will be sanctioned in accordance with the prevailing regulation. After the start of the door to door service, transparent grey bags, yellow bags and any additional containers will be distributed at the Municipal Collection Centre in Via Roma.