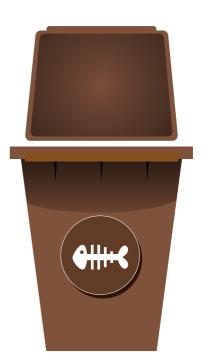

# Organic waste goes in the brown container

Kitchen waste should be placed in the **biodegradable bags provided annually**. For collection the bags must be placed in the appropriate **containers for outdoor exposure delivered with the starter kit**. A special ventilated plastic container is also delivered, also brown, to be used in the home as an under-the-sink waste bin. Non domestic users may alternatively use the 120 and 240 litre brown wheeled containers provided on request. No other container selected by the user can be used.

### What to place in it:

raw or cooked kitchen waste and scraps, peel and vegetable and fruit scraps, fish and meat scraps, animal and fish bones, pasta and starchy foods, bread, rice, fruit stones, shells (eggs, walnuts, hazelnuts) chamomile and tea bags, coffee grounds, corks, used napkins and paper towels, soiled pizza boxes.

### What NOT to place in it:

cuttings and prunings, gardening waste (grass, leaves, plant prunings), animal excrement, food packaging paper (oiled, laminated or aluminium coated), cigarette butts, liquids, oil, chemical products, nappies and sanitary napkins, rags, wood, ash (fireplace and barbecue).