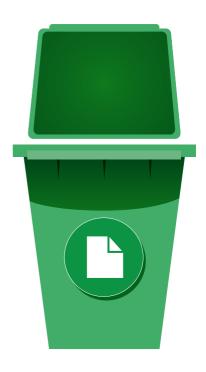

# Paper goes into the green container

Paper and cardboard go into the **green container** already in the users' possession. Alternatively, non-domestic users can use the green wheeled containers that are available upon request. No other container selected by the user can be used.

### What to place in it:

newspapers, notebooks and magazines (without adhesive, metal or plastic parts), Tetra Pak containers (milk, fruit juices and other beverages), paper bags, cardboard food trays and boxes, cardboard packaging for toys and garments, pizza boxes without food residue.

### What NOT to place in it:

food soiled paper, chemical fax or copier paper, fiscal receipts, baking paper, laminated cards, plastic wrap, pizza boxes with food residue, plastic bags.