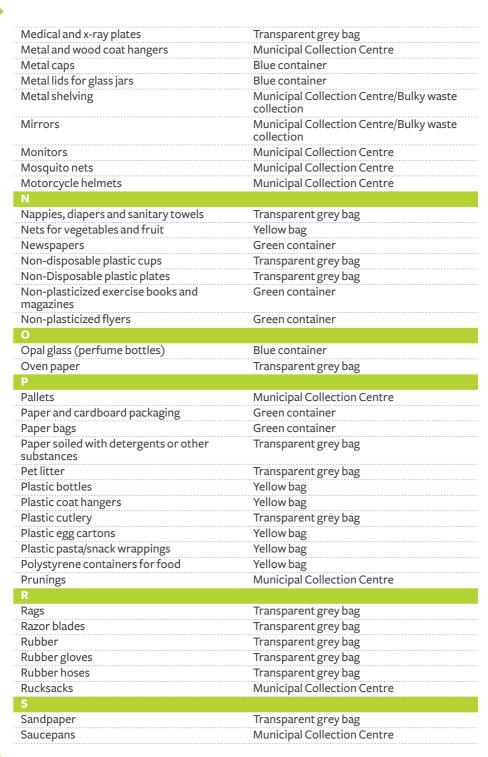

# Where do I throw it?

| A                                                           |                                                     |
|-------------------------------------------------------------|-----------------------------------------------------|
| Adhesive labels                                             | Transparent grey bag                                |
| Aluminium and wood frames                                   | Municipal Collection Centre/Bulky waste collection  |
| Aluminium trays                                             | Blue container                                      |
| Artificial flowers                                          | Transparent grey bag                                |
| В                                                           | , , ,                                               |
| Bags, cloths, shoes                                         | Charity associations containers                     |
| Batteries                                                   | Road-side containers/Municipal Collection<br>Centre |
| Bicycles                                                    | Municipal Collection Centre                         |
| Books (without plastic cover)                               | Green container                                     |
| Bowls and other hard plastic objects                        | Municipal Collection Centre                         |
| Boxes for detergents                                        | Green container                                     |
| Brooms                                                      | Municipal Collection Centre                         |
| Building materials in small quantities from household tasks | Municipal Collection Centre                         |
| Bulbs                                                       | Municipal Collection Centre                         |
| С                                                           |                                                     |
| Car batteries                                               | Municipal Collection Centre                         |
| Cardboard boxes for fruit                                   | Green container                                     |
| Cardboard salt/sugar boxes                                  | Green container                                     |
| CD, DVD, videotapes and cases                               | Transparent grey bag                                |
| Cellophane film                                             | Yellow bag                                          |
| Ceramics                                                    | Transparent grey bag                                |
| Chipboard                                                   | Municipal Collection Centre                         |
| Clean napkins                                               | Green container                                     |
| Clean pizza boxes                                           | Green container                                     |
| Coffee grounds                                              | Brown container                                     |
| Coffee pods                                                 | Transparent grey bag                                |
| Computers, printers and keyboards                           | Municipal Collection Centre                         |
| Containers of household cleaning liquids (non-hazardous)    | Yellow bag                                          |
| Cooking Foil                                                | Blue container                                      |
| Corks                                                       | Brown container                                     |
| Corrugated cardboard                                        | Green container                                     |
| Cosmetics                                                   | Transparent grey bag                                |
| Cushions                                                    | Transparent grey bag                                |
| Cutting boards of any material                              | Municipal Collection Centre                         |
| D                                                           |                                                     |