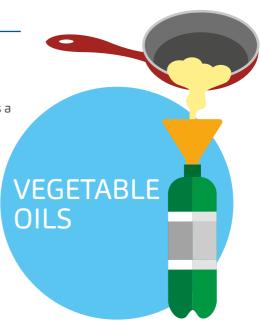

We do not organize clearouts of basements, attics and other rooms.

Cooking oil, if poured into the sink or dispersed in the environment, is a cause of pollution.

Pour used vegetable oil, once cooled, into plastic bottles and take it to one of the collection containers in the city (you can find the list on the www.apricaspa.it website) or at the Municipal Collection Centre in Via Stazzi.

It will be recovered and reused to produce fuels and lubricants.