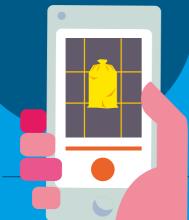

#### THE APP FOR SMARTPHONES AND TABLETS

PULIamo is an app to inform Como residents about how to correctly dispose of waste and to keep the city clean by communicating directly with Aprica.

This way, for example, you can report the presence of abandoned waste, illegal dumping or full bins, photographing them and sending the report to Aprica.

Additionally, you can find out the schedules for collections and street sweeping.

Download **PULIamo**, the app that helps you correctly separate waste and keep the city clean.

for any doubts and for more information: